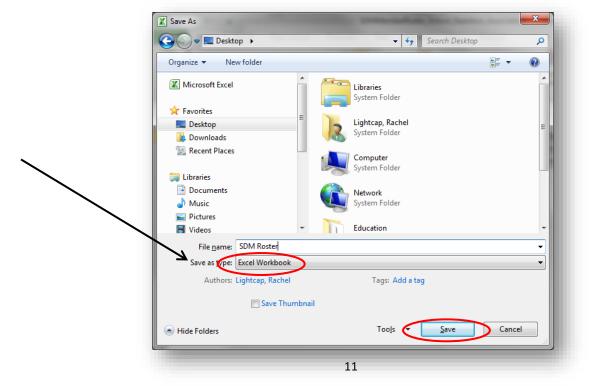

NOTE: If you make any changes to your SDM roster, please highlight the changes and email them to SNA at sdm@schoolnutrition.org.

- 9. Save the spreadsheet by going to FILE  $\rightarrow$  SAVE AS
- 10. Once in **SAVE AS**, select location to save your file and change the **SAVE AS TYPE** dropdown to **EXCEL WORKBOOK**