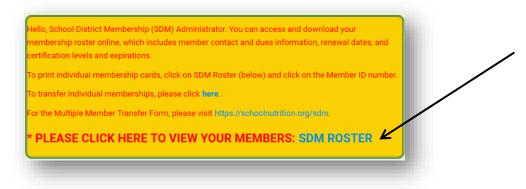

#### How do I view my SDM roster?

The SDM administrator can view their SDM roster by logging into <u>My Account</u>. From the account homepage, click on **SDM ROSTER**.

| ne Member Record Committees Directories Logout                                                                                                                                                                                                                                                                                                                                                                                                                                                                                                                                                                                                                                                                                                                                                                                                                                                                                                                                                            |  |
|-----------------------------------------------------------------------------------------------------------------------------------------------------------------------------------------------------------------------------------------------------------------------------------------------------------------------------------------------------------------------------------------------------------------------------------------------------------------------------------------------------------------------------------------------------------------------------------------------------------------------------------------------------------------------------------------------------------------------------------------------------------------------------------------------------------------------------------------------------------------------------------------------------------------------------------------------------------------------------------------------------------|--|
| Velcome, Dion Dears!                                                                                                                                                                                                                                                                                                                                                                                                                                                                                                                                                                                                                                                                                                                                                                                                                                                                                                                                                                                      |  |
| Print My Member ID Card                                                                                                                                                                                                                                                                                                                                                                                                                                                                                                                                                                                                                                                                                                                                                                                                                                                                                                                                                                                   |  |
| <ul> <li>ips for Printing Your Member ID Card". NOTE: The ID card and letter will open in a new window.</li> <li>1. Click on "Print My Member ID Card". NOTE: The ID card and letter will open in a new window.</li> <li>2. Move your cursor to the Member ID Card window.</li> <li>3. Press the Ctrl key and the letter P on your keyboard.</li> <li>4. The print options box will open and you can then print your online Member ID Card.</li> <li>5. Bonus Tip: You can also use the Ctrl+P shortcut to print your Certificate and Verification Letter.</li> </ul>                                                                                                                                                                                                                                                                                                                                                                                                                                     |  |
| eleome to My Account where you can easily update your member record, check your membership and certificate and credentialing status and continuing educ<br>ease click on Member Record to view a summary of your SNA Member Record, edit your contact information and more.<br>ease click on Directories to access contact information on school districts, SNA District and Major City Director and Supervisor members, state affiliate leader<br>Hello, School District Membership (SDM) Administrator. You can access and download your<br>membership roster online, which includes member contact and dues information, renewal dates, and<br>certification levels and expirations.<br>To print individual membership cards, click on SDM Roster (below) and click on the Member ID number.<br>To transfer individual memberships, please click here.<br>For the Multiple Member Transfer Form, please visit https://schoolnutrition.org/cdm.<br>* PLEASE CLICK HERE TO VIEW YOUR MEMBERS: SDM/ROSTER |  |
| f you have a question regarding any information in your SNA member record, please e-mail SNAs Service Center or call SNA at (800) 877-8822 to speak to a Me<br>SNA values its members and understands their wants. If there is anything SNA can do to enhance the service we provide our members, please email our Service                                                                                                                                                                                                                                                                                                                                                                                                                                                                                                                                                                                                                                                                                |  |
| NOTE: Your SDM roster is updated in real-time with SNA's database.                                                                                                                                                                                                                                                                                                                                                                                                                                                                                                                                                                                                                                                                                                                                                                                                                                                                                                                                        |  |

### How do I export my SDM roster to an Excel spreadsheet?

The following steps detail how to export a copy of your SDM roster to an Excel spreadsheet:

- 1. Login to My Account
- 2. Click on SDM ROSTER

- 3. Your roster will open in a separate tab or window
- 4. Click on the **DOWNLOAD** button