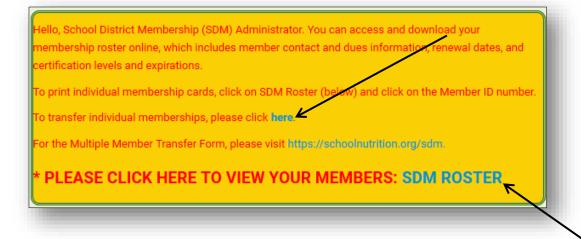

#### How do I view my SDM roster?

The SDM administrator can view their SDM roster by logging into <u>My Account</u>. From the account homepage, click on **SDM ROSTER**.

| ne Member Record Committees Directories Logout                                                                                                                                                                                                                                                                                                                                                                                                                                                                                                                                                                                                                                                                                                                                                                                                                                                                                                                                                            |  |
|-----------------------------------------------------------------------------------------------------------------------------------------------------------------------------------------------------------------------------------------------------------------------------------------------------------------------------------------------------------------------------------------------------------------------------------------------------------------------------------------------------------------------------------------------------------------------------------------------------------------------------------------------------------------------------------------------------------------------------------------------------------------------------------------------------------------------------------------------------------------------------------------------------------------------------------------------------------------------------------------------------------|--|
| Velcome, Dion Dears!                                                                                                                                                                                                                                                                                                                                                                                                                                                                                                                                                                                                                                                                                                                                                                                                                                                                                                                                                                                      |  |
| Print My Member ID Card                                                                                                                                                                                                                                                                                                                                                                                                                                                                                                                                                                                                                                                                                                                                                                                                                                                                                                                                                                                   |  |
| <ul> <li>ips for Printing Your Member ID Card". NOTE: The ID card and letter will open in a new window.</li> <li>1. Click on "Print My Member ID Card". NOTE: The ID card and letter will open in a new window.</li> <li>2. Move your cursor to the Member ID Card window.</li> <li>3. Press the Ctrl key and the letter P on your keyboard.</li> <li>4. The print options box will open and you can then print your online Member ID Card.</li> <li>5. Bonus Tip: You can also use the Ctrl+P shortcut to print your Certificate and Verification Letter.</li> </ul>                                                                                                                                                                                                                                                                                                                                                                                                                                     |  |
| eleome to My Account where you can easily update your member record, check your membership and certificate and credentialing status and continuing educ<br>ease click on Member Record to view a summary of your SNA Member Record, edit your contact information and more.<br>ease click on Directories to access contact information on school districts, SNA District and Major City Director and Supervisor members, state affiliate leader<br>Hello, School District Membership (SDM) Administrator. You can access and download your<br>membership roster online, which includes member contact and dues information, renewal dates, and<br>certification levels and expirations.<br>To print individual membership cards, click on SDM Roster (below) and click on the Member ID number.<br>To transfer individual memberships, please click here.<br>For the Multiple Member Transfer Form, please visit https://schoolnutrition.org/cdm.<br>* PLEASE CLICK HERE TO VIEW YOUR MEMBERS: SDM/ROSTER |  |
| f you have a question regarding any information in your SNA member record, please e-mail SNAs Service Center or call SNA at (800) 877-8822 to speak to a Me<br>SNA values its members and understands their wants. If there is anything SNA can do to enhance the service we provide our members, please email our Service                                                                                                                                                                                                                                                                                                                                                                                                                                                                                                                                                                                                                                                                                |  |
| NOTE: Your SDM roster is updated in real-time with SNA's database.                                                                                                                                                                                                                                                                                                                                                                                                                                                                                                                                                                                                                                                                                                                                                                                                                                                                                                                                        |  |