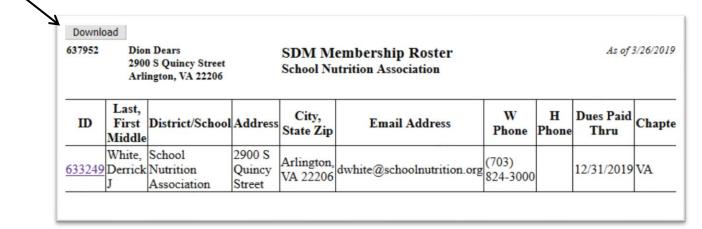

### How do I export my SDM roster to an Excel spreadsheet?

The following steps detail how to export a copy of your SDM roster to an Excel spreadsheet:

- 1. Login to My Account
- 2. Click on SDM ROSTER

- 3. Your roster will open in a separate tab or window
- 4. Click on the **DOWNLOAD** button

8. Your spreadsheet will load in Excel.

|        |                     | A = = ≫ ab Wrap T            | ext General -               | Conditional Format as Cell<br>Formatting + Table + Styles + |                            | $\nabla$                         |
|--------|---------------------|------------------------------|-----------------------------|-------------------------------------------------------------|----------------------------|----------------------------------|
| · ••   | в I Ц -   🖽 -   🖄 - | ▲ - = = = 🗄 🗄 Merge          | & Center - \$ - % * 1 58 49 | Conditional Format as Cell                                  | Insert Delete Format So    | ort & Find &<br>itter - Select - |
| oard 5 | Font                | Fa Alignment                 | rs Number rs                | Styles                                                      | Cells Editing              |                                  |
|        | ▼ : × ✓ fx          |                              |                             |                                                             |                            | ~                                |
| А      | В                   | С                            | D                           | E                                                           | F                          | G                                |
| ID     | Last, First Middle  | District/School              | Address                     | City, State Zip                                             | Email Address              | W Phone                          |
| 633249 | White, Derrick J    | School Nutrition Association | 2900 S Quincy St. Suite 700 | Arlington, VA 22206                                         | dwhite@schoolnutrition.org | (703) 824-3000                   |
|        | -                   |                              |                             |                                                             |                            |                                  |
|        |                     |                              |                             |                                                             |                            |                                  |
|        |                     |                              |                             |                                                             |                            |                                  |
|        |                     |                              |                             |                                                             |                            |                                  |
|        |                     |                              |                             |                                                             |                            |                                  |
|        |                     |                              |                             |                                                             |                            |                                  |
|        |                     |                              |                             |                                                             |                            |                                  |
|        |                     |                              |                             |                                                             |                            |                                  |
|        |                     |                              |                             |                                                             |                            |                                  |
| -      |                     |                              |                             |                                                             |                            |                                  |
|        |                     |                              |                             |                                                             |                            |                                  |
| -      |                     |                              |                             |                                                             |                            |                                  |
| -      |                     |                              |                             |                                                             |                            |                                  |
|        |                     |                              |                             |                                                             |                            |                                  |
|        |                     |                              |                             |                                                             |                            |                                  |
|        |                     |                              |                             |                                                             |                            |                                  |
|        |                     |                              |                             |                                                             |                            |                                  |
|        |                     |                              |                             |                                                             |                            |                                  |
|        |                     |                              |                             |                                                             |                            |                                  |
|        |                     |                              |                             |                                                             |                            |                                  |
|        |                     |                              |                             |                                                             |                            |                                  |
|        |                     |                              |                             |                                                             |                            |                                  |
|        |                     |                              |                             |                                                             |                            |                                  |
|        |                     | _                            |                             |                                                             |                            |                                  |
|        | SDMMemberRoster_Sch | ool_Nutritio (+)             |                             | ÷ (                                                         |                            | Þ                                |